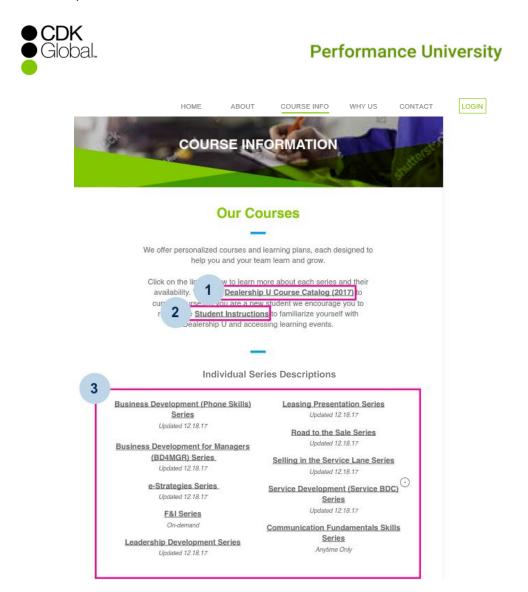

### **Performance University**

There is no pre-registration. When ready to attend class, click the green Play icon with begin playing the Anytime class.

Click on COURSE INFO from the navigation link to view:

- 1. Course Catalog
- 2. Student Instructions to log in
- 3. Series descriptions