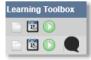

The Learning Toolbox section of the Student Dashboard provides access to:

- Course workbooks and materials
- o Course calendar reminders
- Play buttons to attend either Live or Anytime courses
- Feedback icon to leave course reaction and feedback

The Learning Toolbox Legend located at the bottom of the Home page provides a guide to the various icons on the Student Dashboard.

|    | LEARNING TOOLBOX LEGEND                                                                                                                                                                                                                                             |  |  |
|----|---------------------------------------------------------------------------------------------------------------------------------------------------------------------------------------------------------------------------------------------------------------------|--|--|
| 0< | Live Course (blue play button) – Click when you are ready to Attend Live Class. The Play icon will appear in your Learning Toolbox 25 minutes before class begins and remain until 1 minute after class begins.                                                     |  |  |
| 0< | ANY TIME Course (green play button) – These courses are available to take anytime you need them. They do require the student to<br>interact and pass with a 50% to receive credit for completion.                                                                   |  |  |
| 15 | Calendar icon – The Course Calendar & Reminders displays a 120-day view of your training calendar. Clicking on any of the dark<br>boxes will show you the time class is scheduled. After selecting a date and time, you can send a calendar reminder to your email. |  |  |
|    | Paper icon – The Course Downloads provides access to course workbooks and materials associated with that course                                                                                                                                                     |  |  |
|    | Feedback icon – This icon will appear for 72 hours after completing a course. When active, you can click on this and provide us feedback on the courses taken.                                                                                                      |  |  |
|    | Exam link – This icon will launch your Proficiency Exam. The icon becomes activated after you complete the prerequisites for your test.                                                                                                                             |  |  |